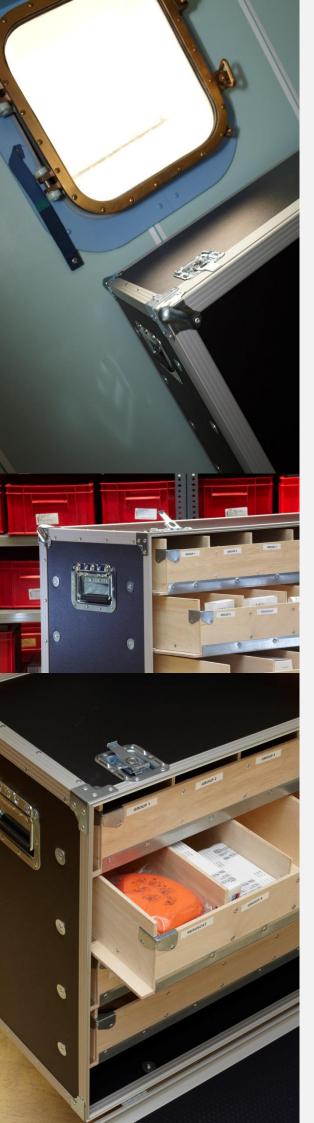

## **Specification**

The Medbox is a strong container, made for transportation and storage onboard.

Measurement: 105x42x60 cm (LxWxH)

Netto weight: 32 kg

Loaded weight: 68 kg

**Visit postal address** 

Artis Consulting HB
Lagaay Scandinavia
Kalkbruksgatan 1
SE 41707 Gothenburg
Sweden