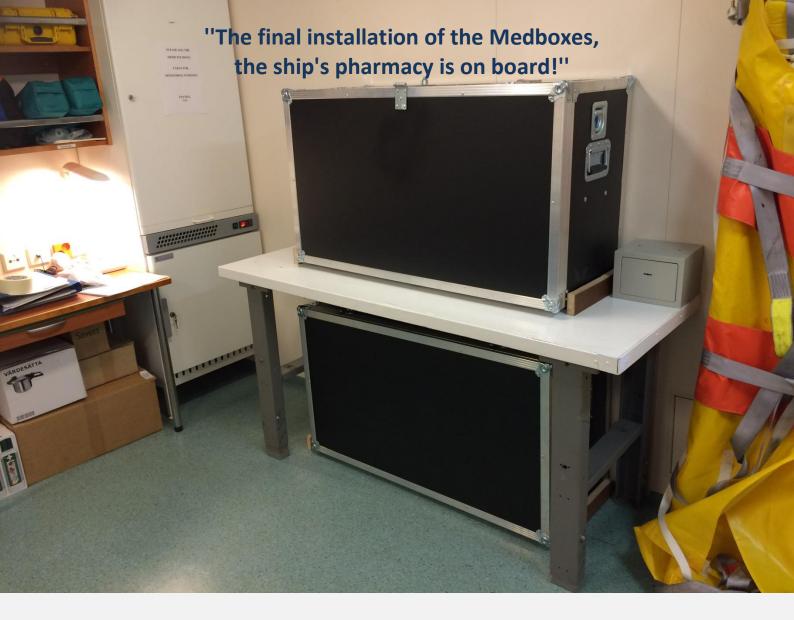

## How does it work?

The MedBox program guarantees that the ship's Medical Chest always will be updated.

- 1. Eliminates all on board work routines with the Medical Chest inventory.
- 2. Eliminates all on board and land based organisation administration work.
- 3. Eliminates visits from local port pharmacy for on board inspection, exchange and dispose of expired articles.
- 4. Medbox is cost effective.