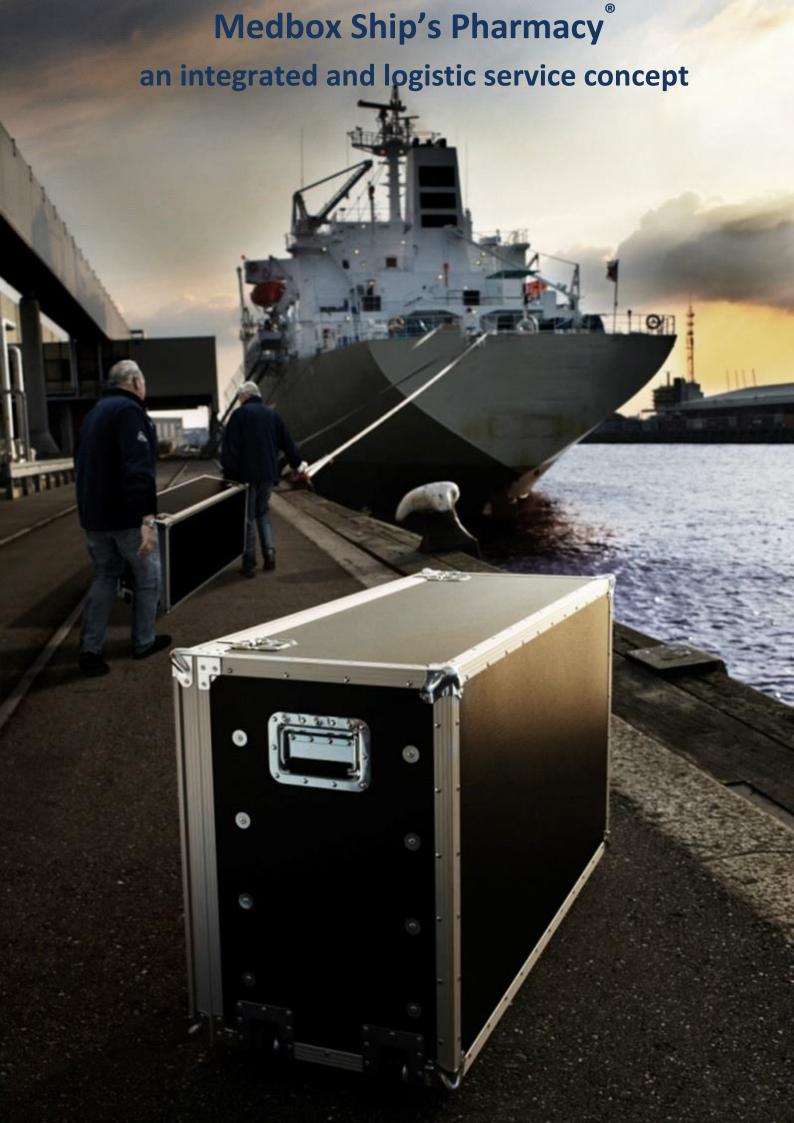

## Concept

The MedBox concept, is a break through for distribution, storage and control of the Medical Chest. The tool of the MedBox Medical Care System is a container containing all medicines and medical supplies required for the number of crew according to international flag state regulations.

## **Specification**

The Medbox is a strong container, made for transportation and storage onboard.

Measurement: 105x42x60 cm (LxWxH)

Netto weight: 32 kg

Loaded weight: 68 kg

**Visit postal address** 

Artis Consulting HB
Lagaay Scandinavia
Kalkbruksgatan 1
SE 41707 Gothenburg
Sweden